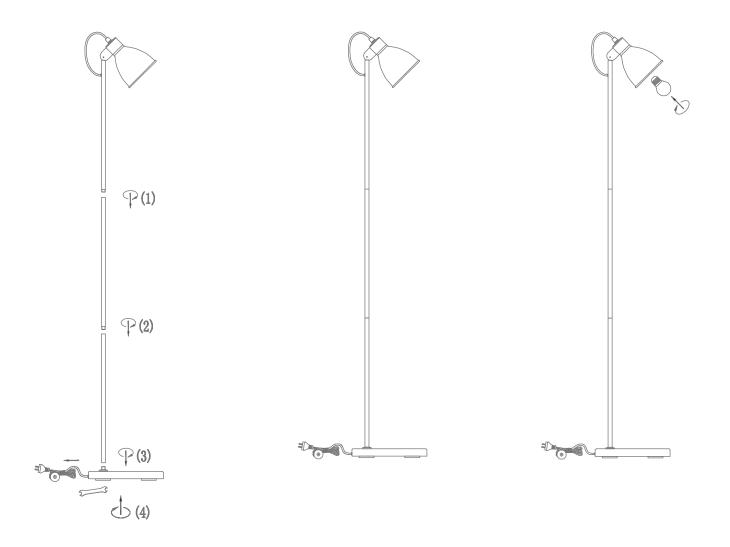

## Installation Manual

Date: 12/2020 LEAH-FL

| Variants |       | 1 1      | I D       |  |  |
|----------|-------|----------|-----------|--|--|
| Wht B    | Blk   | Item No. | Lamp Base |  |  |
| 22540 2  | 22539 | LEAH-FL  | E27       |  |  |

Thank you for purchasing your new LEAH Floor Lamp, Please take the time to read and understand the instruction sheet below. Failure to do so may void warranty.